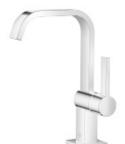

#### Sink - IMO

Single-lever lavatory mixer with raised spout without drain - polished chrome Article number: 33 526 670-00 0010

- 5-7/8" Projection
- Rigid spout
- Rectangular aerated stream
- Total height 10-3/8"
- Height to aerator/spout outlet 8-3/8"
- 1-3/8" hole diameter
- Flange 2-3/8" x 2-3/8"
- 2x 10 mm flexible supply lines including 3/8" US adapters
- Water flow rate limited to max. 1.2 gpm
- lead-fre
- (ADA)

#### Sink - IMO

Single-lever lavatory mixer with raised spout without drain - polished chrome Article number: 33 526 670-00 0010