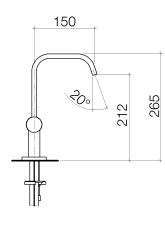

## Dimensional drawing

## Sink - IMO

Single-lever lavatory mixer with raised spout without drain - polished chrome Article number: 33 526 670-00 0010

All dimensions in mm / inch = mm x 0,0394