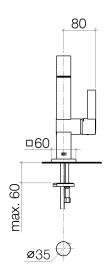

## Dimensional drawing

## Sink - IMO

Single-lever lavatory mixer with raised spout without drain - polished chrome Article number: 33 526 670-00 0010

All dimensions in mm / inch = mm x 0,0394