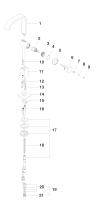

# Spare parts list

| Number | Item Number | Designation | Number of units |
|--------|-------------|-------------|-----------------|
|        |             |             |                 |