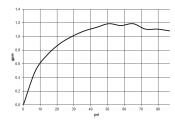

#### Sink - IMO

Single-lever lavatory mixer with raised spout without drain - polished chrome Article number: 33 526 670-00 0010



- 5-7/8" Projection
- Rigid spout
- Rectangular aerated stream
- Total height 10-3/8"
- Height to aerator/spout outlet 8-3/8"
- 1-3/8" hole diameter
- Flange 2-3/8" x 2-3/8"
- 2x 10 mm flexible supply lines including 3/8" US adapters
- Water flow rate limited to max. 1.2 gpm
- lead-fre
- (ADA)



polished chrome



## Dimensional drawing







## Sink - IMO

Single-lever lavatory mixer with raised spout without drain - polished chrome Article number: 33 526 670-00 0010

All dimensions in mm / inch = mm x 0,0394

## Flow rate chart





#### Sink - IMO

Single-lever lavatory mixer with raised spout without drain - polished chrome Article number: 33 526 670-00 0010

#### Other surface finishes



platinum matte 33 526 670-06 0010

More custom finish options are available via special production (xTra Service). Please see our finish matrix for availability and pricing or contact a Dornbracht representative.

# Spare parts list



| Number | Item Number | Designation | Number of units |
|--------|-------------|-------------|-----------------|
|        |             |             |                 |